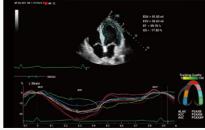

## **Cardiovascular Solution**

Effective cardiovascular evaluation

AutoEF
Automatic measurement of Ejection Fraction by diastole/systole frames

TTQA

Myocardial synchronization evaluation with quantitative analysis