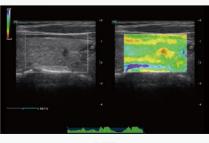

Smart Calc

Automatic trace, measurement and calculation tool

NTE
ROI stiffness display with 'Shell'
quantitative assessment