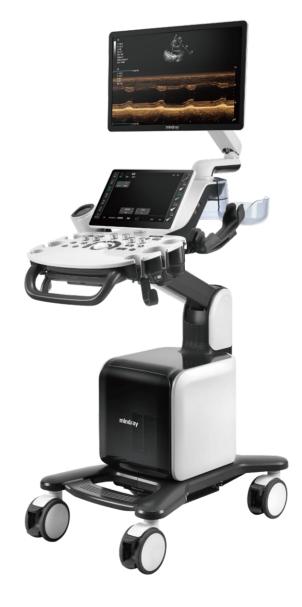

# Consona N7

Diagnostic Ultrasound System

### **Ergonomic Design**

Boosts the daily work efficiency. Exquisite machine design brings users better operating experience