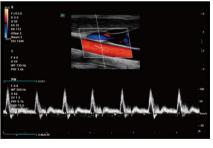

## **Cardiovascular Solution**

Effective cardiovascular evaluation

AutoEF
Automatic measurement of Ejection Fraction by diastole/systole frames

TTQA

Myocardial synchronization evaluation with quantitative analysis