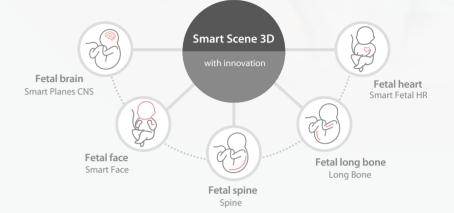

### **Women Health Solution**

Full-stack smartness solution based on Smart Scene 3D

#### **Smart Scene 3D**

Full-stack smartness obstetric solution empowered by ZST<sup>+</sup>

Smart Face
Automatic removal of occlusions
over fetal face with one click

Smart OB

Automatic measurement of fetal biometrics