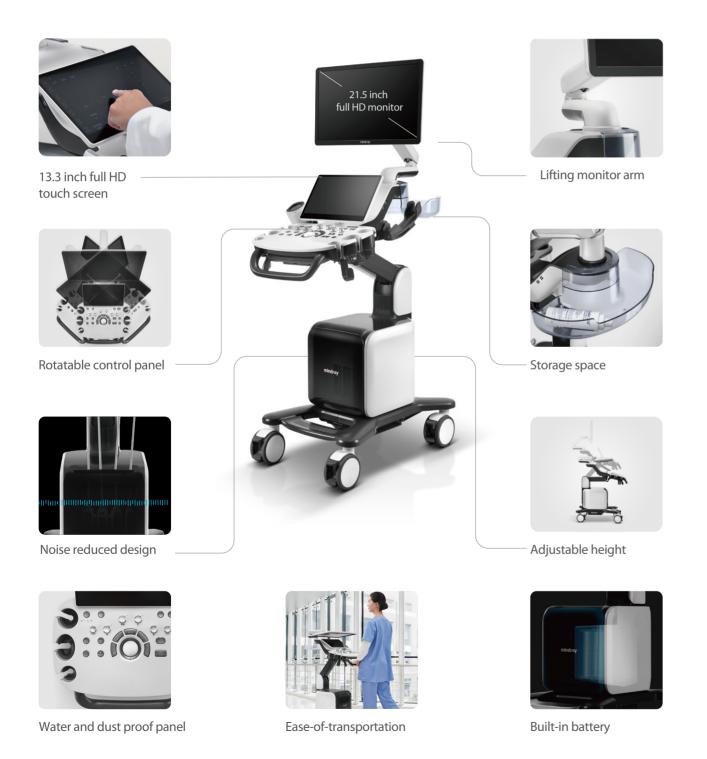

### **Ergonomic Design**

Boosts the daily work efficiency. Exquisite machine design brings users better operating experience