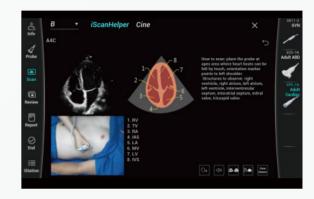

### iScanHelper

A scanning tool to practice skills by following the guidance step by step