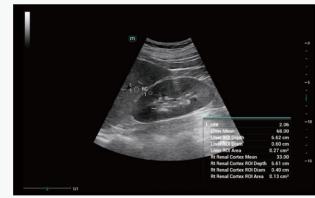

#### **Smart HRI**

Providing an easy and fast way of liver steatosis assessment, the higher the HRI value, the deeper the indication of steatosis

Smart HRI

**iTouch**<sup>+</sup> Real-time dynamic image optimization

Smart Calc

Automatic trace, measurement and calculation tool

NTE
ROI stiffness display with 'Shell'
quantitative assessment