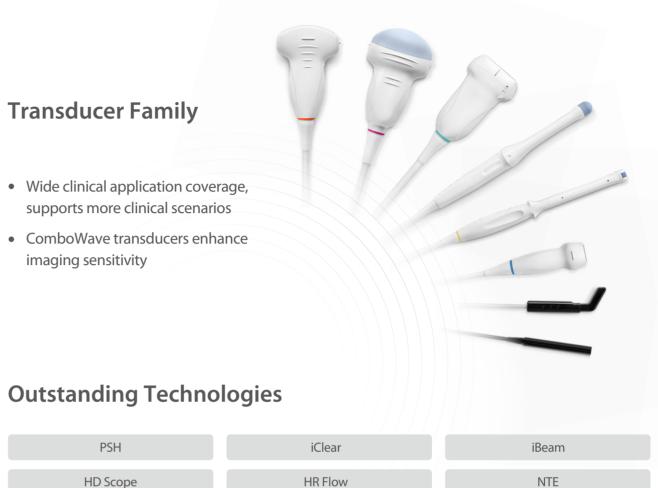

# Consona N7

Diagnostic Ultrasound System

# Concrete to Resonate











# Confident

### **Excellent Image Platform**

The ZST<sup>+</sup> platform is an extraordinary innovation, representing an ultrasound evolution. Transforming ultrasound metrics from conventional beam-forming to channel data based processing. It delivers exceptional image quality for infinite imaging solutions with non-stop improvements.





### **Image Gallery**







Supraspinatus Tendon

Kidney CDI with HR Flow

CCA Duplex





Fetal Spine 4D



A2C CDI

Uterine Fibroids



Dedicated to deliver more substantial value in each specific application scenario

## **General Imaging Solution**

Smart tools for smooth diagnosis

#### **Smart HRI**

Providing an easy and fast way of liver steatosis assessment, the higher the HRI value, the deeper the indication of steatosis



Smart HRI



**iTouch**<sup>+</sup> Real-time dynamic image optimization



Smart Calc

Automatic trace, measurement and calculation tool



NTE
ROI stiffness display with 'Shell'
quantitative assessment

### **Women Health Solution**

Full-stack smartness solution based on Smart Scene 3D

#### **Smart Scene 3D**

Full-stack smartness obstetric solution emp